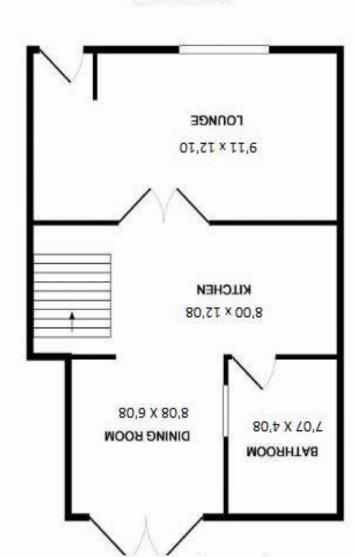

Living Room 9' 11" x 12' 10" (3.02m x 3.91m)

Kitchen 8' 0" x 12' 8" (2.44m x 3.86m)

Bathroom 7' 7" x 4' 8" (2.31m x 1.42m)

Dining Room 8' 8" x 6' 8" (2.64m x 2.03m)

Bedroom 11' 8" x 9' 11" (3.55m x 3.02m)