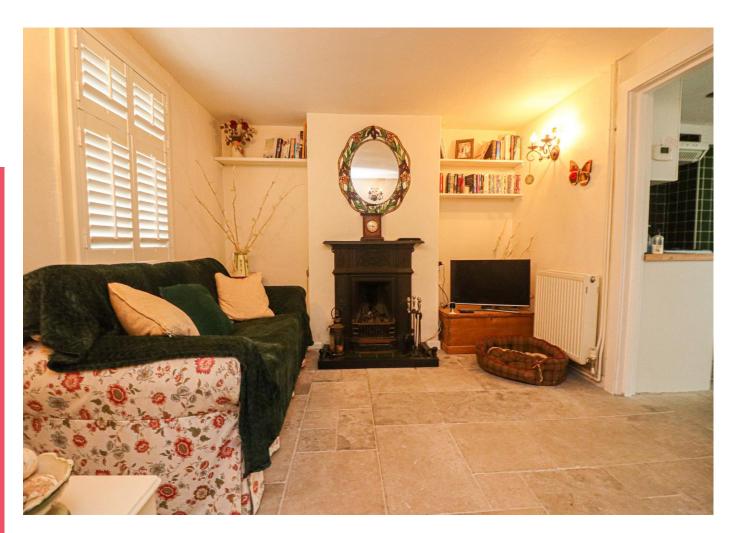

Living Room 9' 11" x 12' 10" (3.02m x 3.91m)

Kitchen 8' 0" x 12' 8" (2.44m x 3.86m)

Bathroom 7' 7" x 4' 8" (2.31m x 1.42m)

Dining Room 8' 8" x 6' 8" (2.64m x 2.03m)

Bedroom 11' 8" x 9' 11" (3.55m x 3.02m)