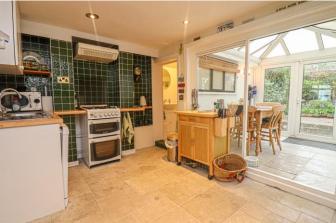

Living Room 9' 11" x 12' 10" (3.02m x 3.91m)

Kitchen 8' 0" x 12' 8" (2.44m x 3.86m)

Bathroom 7' 7" x 4' 8" (2.31m x 1.42m)

Dining Room 8' 8" x 6' 8" (2.64m x 2.03m)

Bedroom 11' 8" x 9' 11" (3.55m x 3.02m)