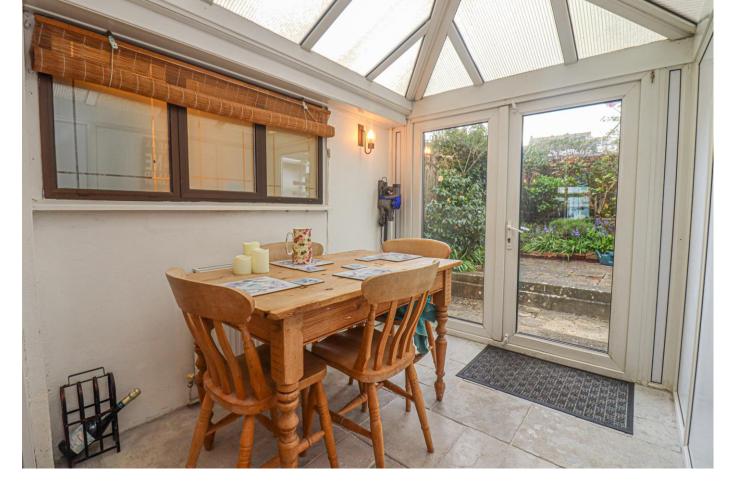

## 20 Millhams Street

Christchurch, Dorset, BH23 1DN £318,000

This TWO BEDROOM CHARACTER COTTAGE IS SITUATED IN THE HEART OF CHRISTCHURCH TOWN CENTRE and would make an ideal investment property or lock up and leave holiday home. Accommodation comprises of a spacious lounge, kitchen, TWO DOUBLE BEDROOMS and a family bathroom. Externally there is a COURTYARD GARDEN with the opportunity of creating an off-road parking space. This property is a stones throw away from local amenities and beautiful river walks along the banks of the Stour and the historic eleventh century Priory. The property is brought to the market with NO ONWARD CHAIN. We strongly recommend a full internal inspection to fully appreciate the extent of accommodation on offer.

Living Room 9' 11" x 12' 10" (3.02m x 3.91m)

Kitchen 8' 0" x 12' 8" (2.44m x 3.86m)

Bathroom 7' 7" x 4' 8" (2.31m x 1.42m)

Dining Room 8' 8" x 6' 8" (2.64m x 2.03m)

Bedroom 11' 8" x 9' 11" (3.55m x 3.02m)