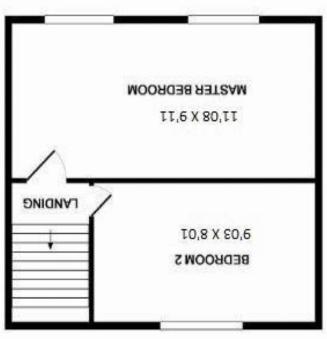

Living Room 9' 11" x 12' 10" (3.02m x 3.91m)

Kitchen 8' 0" x 12' 8" (2.44m x 3.86m)

Bathroom 7' 7" x 4' 8" (2.31m x 1.42m)

Dining Room 8' 8" x 6' 8" (2.64m x 2.03m)

Bedroom 11' 8" x 9' 11" (3.55m x 3.02m)

Bedroom 9' 3" x 8' 1" (2.82m x 2.46m)

1ST FLOOR

**GROUND FLOOR** 

6607 111 0780 Cashel House, London, WIU 3JT Mayfair

mayfair@denisons.com

12 Castle Street, Christchurch BH23 1DT Christchurch

847484 20210

christchurch@denisons.com