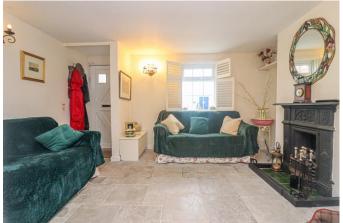

Living Room 9' 11" x 12' 10" (3.02m x 3.91m)

Kitchen 8' 0" x 12' 8" (2.44m x 3.86m)

Bathroom 7' 7" x 4' 8" (2.31m x 1.42m)

Dining Room 8' 8" x 6' 8" (2.64m x 2.03m)

Bedroom 11' 8" x 9' 11" (3.55m x 3.02m)