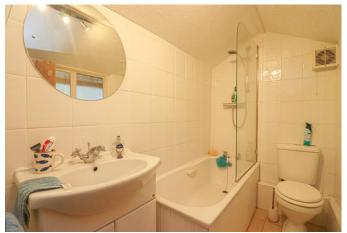

Living Room 9' 11" x 12' 10" (3.02m x 3.91m)

Kitchen 8' 0" x 12' 8" (2.44m x 3.86m)

Bathroom 7' 7" x 4' 8" (2.31m x 1.42m)

Dining Room 8' 8" x 6' 8" (2.64m x 2.03m)

Bedroom 11' 8" x 9' 11" (3.55m x 3.02m)